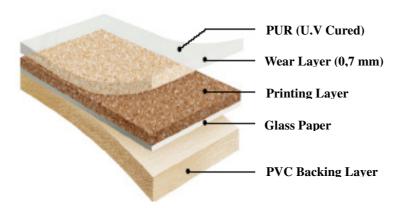

#### **Structure**

### **Characteristics / Advantage**

- · Superior Durability
  - Suited for commercial heavy application by thick wear layer(0.7mmT)
- · High-Performance PU Coating
  - Anti-static treated for easy cleaning
  - Anti-bacterial & fungal treated for hygienic use
  - Anti-contamination function
- · Excellent dimensional stability
  - Reinforced with fiberglass for superior dimensional stability
- · Superior lay-flatness
  - Compact's stable instruction makes good lay-flatness for easy installation