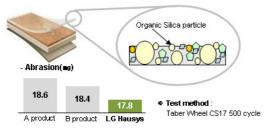

## **Characteristics / Advantage**

· High durable surface treatment

- Consistent installation and Hi-durability with 3.0mm Thickness
- Eco friendly product with the certification of the Eco-Label & FLORSCORE
- Excellent resistance to water
  - Deco Tile has a strong resistance to water (No swelling, no distortion)