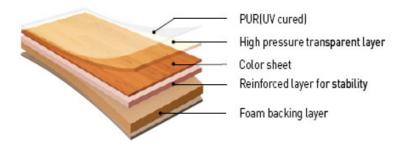

## LG Hausys floors

# **Product Specification**

#### Classification

LG Hausys floors [ EQ Floor 6.0T ] sheet / Heterogeneous Sheet / Commercial / Acoustic

#### Introduction

Highly functional flooring for shock absorption and noise level reduction

#### Structure



### **Characteristics / Advantage**

Excellent shock absorption

- Shock acceleration coefficient level according to JIS 93Gs

The cushioning effect minimizes surface noise

Easy cleaning and low maintenance cost

- No wax & no polish applied on PUR surface treatment

Anti-bacterial treatment

#### Application

Healthcare(Hospital, Nursing room), Education(School, kindergarten)



ProductSpecification\_EQ Floors.doc Update: 2010-05-24 Page 1 of 1

http://www.lghausys.com