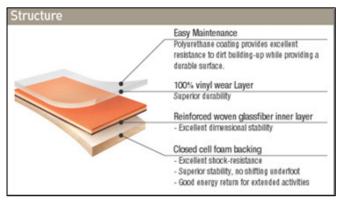

#### Structure

## **Characteristics / Advantage**

Designed for sports flooring where shock absorption, elasticity, and other demanding requirements are needed. Polyurethane coating makes maintenance easy and economical.

100% vinyl wear layer offers extra durability.

Dimensional stability delivers stable playing surface for athletic protection.

Closed cell structure offers superior noise level reduction.

Available in wood and solid visuals to meet most design requirements for sports flooring.