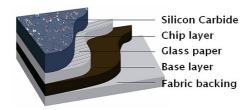

#### Structure

# **Characteristics / Advantage**

- Exclusive design with harmonious combination of various color chip and Silicon Carbide(SiC).
- Excellent slip resistance ingrained with SiC.
- Enhanced adhesiveness to subfloor with fabric backing structure.
- Strong resistance against abrasion, hook indentation and scratch